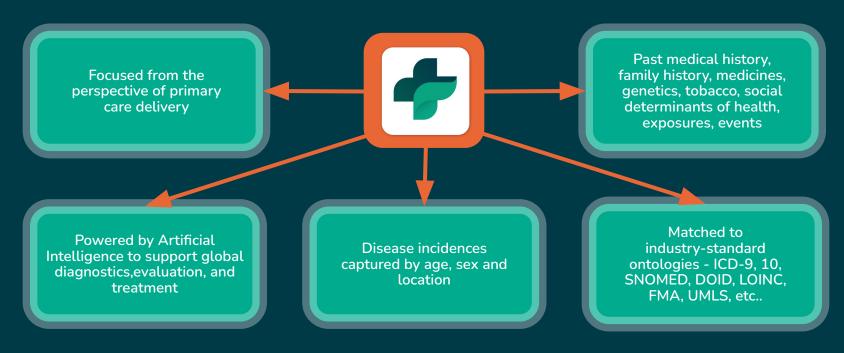

### **GLM** | STRUCTURED INFORMATION ONTOLOGY INCREASING EVALUATION OBJECTIVITY

Google Cloud

Together, we can improve global health outcomes with objective, proactive digital solutions.