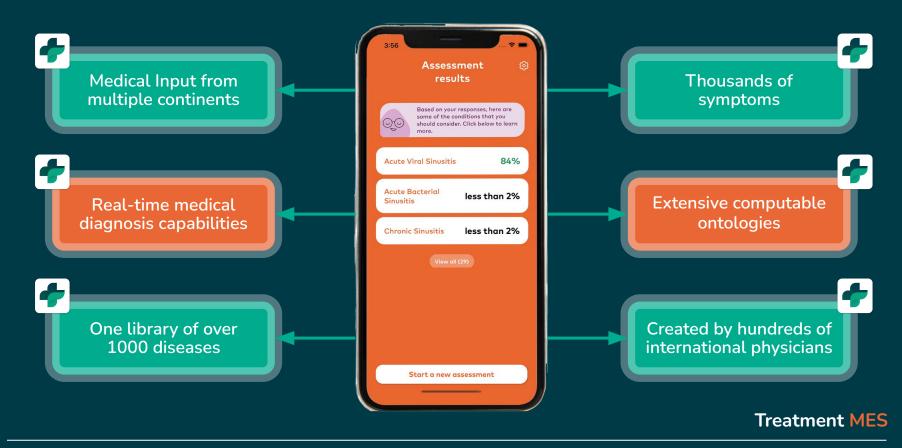

#### **GLM** | CURATED. STANDARDIZED. EVIDENCE-BASED.

**Human Reviewable** 

**Constantly Updated** 

Unique, Real-Time Medical Diagnosis Capabilities

Exclusive Clinical Advisor Toolkit