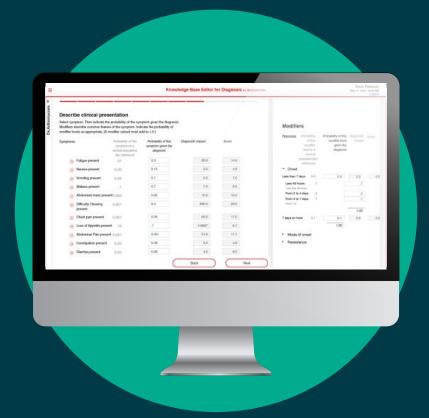

#### **GLM** | CLINICAL EXPERTISE FOR DECISION SUPPORT

#### **GLM** | CURATED. STANDARDIZED. EVIDENCE-BASED.

**Human Reviewable** 

**Constantly Updated** 

Unique, Real-Time Medical Diagnosis Capabilities

Exclusive Clinical Advisor Toolkit